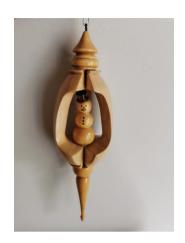

#### Fig 6 - Finished Ornament

Inserting Christmas tree or snow man can be done through the base of the turning, or when gluing the two final halves together.

Adding a finial to the base is another option.

Have a go, it's fun and you will have a Christmas Ornament as a gift or maybe hang on your Christmas tree.