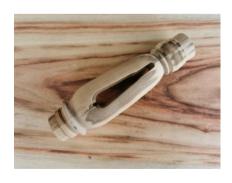

# Feature artícle

The making of Salt and Pepper mills conducted by Bruce Parker. Story and photos by Maureen Kowalski

As usual, we have been spoiled again by an offer from Bruce Parker to show us how to turn salt and pepper mills.

Bruce looked like he was preparing for surgery, with all the relevant tools etc. out on the bench for us to use. We started by roughing down our piece of beautiful silky oak which I believe was prepared for us by Maz (when does that woman ever sleep?) As there was 5 of us making the mills there was a few of us not quite so as advanced as the others, which was fine as Bruce allowed us to do it at our own pace. There were rounds going off centre, heads being scratched (me), and Andy skiting that he had 10mm something or other??? Needless to say, it was lots of fun and we have a peppermill to show for our morning's effort. Unfortunately, I had a lot of trouble with the top of the mill and no matter how I turned it, it kept resembling something. MMMMM not sure what!!! Anyway, it now looks like a spaceship, and it works.