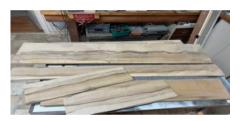

# Making a pair of bedside tables from scratch.

The tables that I made some 40 plus years ago have seen their day and it is time to replace them with a design that is representative of changed ideas,

#### PART 2

**6:** After cutting and shaping the main components of the tables and gluing the mitred corners of the legs it was time to dry assemble the top to confirm the proportions of the design.

**7:** Fortunately, I have a fair stash of blackheart sassafras to select the suitable pieces to cover the bottom shelf and drawers, although I did have to add 20mm to the width of the selves.

The additional 20mm glued and clamped.

**8:** With all the drawer components and runners now ready for final fixing it was set up to decide on the final fixing positions of the lower shelf and drawer runners prior to dovetailing and final fixing of all components. The first process being dowels to leg frames, Albizia top rails and sassafras top.