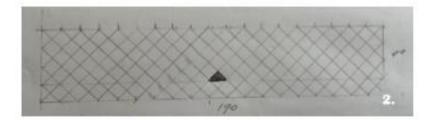

#### This Month's Drawing Exercise

 Draw a rectangle 190 X40 and construct a grid as in 1. Use a ruler and pencil.
 Doing it on graph paper makes it easier. Horizontal and vertical spacings are 10mm.

2. Draw a triangle in the position shown.