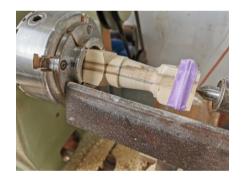

#### **Turning**

- Mount the 40mm square block into a four-jaw chuck and apply gentle force with the tail stock to the centre of the paper glued joint.
- Sketch the inside shape onto the outside of the block then turn the shape into the block. Refer Fig 2
- Now remove the turned block from the lathe. Mark end of block 1 to 4 (each end block) and draw an
  arrow pointing to centre point on each block. Refer Fig 3 sketch. This will help aligning the 4 pieces
  on the final glue up.

- Mount the 40mm square block into a four-jaw chuck and apply gentle force with the tail stock to the centre of the paper glued joint.
- Sketch the inside shape onto the outside of the block then turn the shape into the block. Refer Fig 2
- Now remove the turned block from the lathe. Mark end of block 1 to 4 (each end block) and draw an
  arrow pointing to centre point on each block. Refer Fig 3 sketch. This will help aligning the 4 pieces
  on the final glue up.

#### **Final Turning**

- Remount the glued block into the lathe and turn the outside shape.
   Note: A phantom shape of the inside turning will be seen during rotation. Use this image as a guide for final shape.
- Complete end turning to your desired shape.
- Apply desired finish.