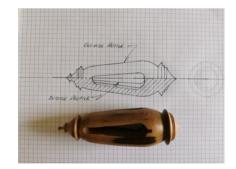

### Club Christmas Challenge

To make a Christmas themed item from wood using any woodcraft disciplines

How are you going with making your contribution? Still looking for ideas why not check out Google by typing *Turned wooden Christmas ornaments* or replacing Turned with *Pyrography* or *Scroll Sawed*.

Multiple ideas are at your fingertips.

Warrick displayed a few of his when he first announced the Challenge and Kerry showed one of his earlier makings as a promotion, (attached)