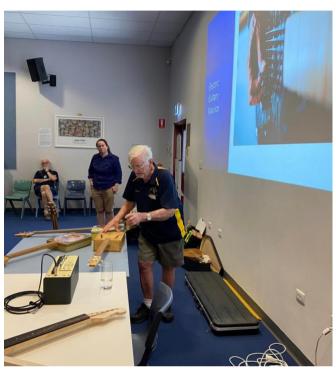

Our second visit to the Redcliffe State High School earlier this month was again a successful event greatly appreciated by students and staff. A big thank you to our three speakers Maurice Coutanceau, Richard Scriven and John Gorrett from our musical instrument makers. The session concluded with the school presenting us with a certificate of appreciation.

# Musical Instruments

Redcliffe State High School participated in our clubs annual Woodcraft Competition held in conjunction with the Redcliffe Show, as a follow up to their participation Maurice, Richard and John, three of our experienced musical instrument makers gave a presentation to the Year 9 Industrial Technology and design students on instrument making giving the students a good insight into the intricacy of making an instrument, a great community exercise.

**Maurice** 

John