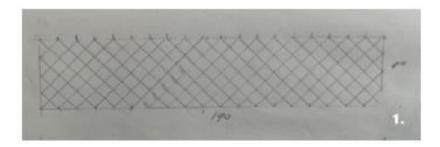

#### This Month's Drawing Exercise

 Draw a rectangle 190 X40 and construct a grid as in 1. Use a ruler and pencil.
 Doing it on graph paper makes it easier. Horizontal and vertical spacings are 10mm.

2. Draw a triangle in the position shown.