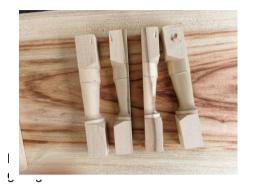

# Feature artícle

The making of Salt and Pepper mills conducted by Bruce Parker. Story and photos by Maureen Kowalski

As usual, we have been spoiled again by an offer from Bruce Parker to show us how to turn salt and pepper mills.

Bruce looked like he was preparing for surgery, with all the relevant tools etc. out on the bench for us to use. We started by roughing down our piece of beautiful silky oak which I believe was prepared for us by Maz (when does that woman ever sleep?) As there was 5 of us making the mills there was a few of us not quite so as advanced as the others, which was fine as Bruce allowed us to do it at our own pace. There were rounds going off centre, heads being scratched (me), and Andy skiting that he had 10mm something or other??? Needless to say, it was lots of fun and we have a peppermill to show for our morning's effort. Unfortunately, I had a lot of trouble with the top of the mill and no matter how I turned it, it kept resembling something. MMMMM not sure what!!! Anyway, it now looks like a spaceship, and it works.