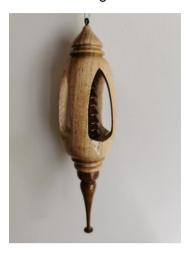

### Club Christmas Challenge

To make a Christmas themed item from wood using any woodcraft disciplines

How are you going with making your contribution? Still looking for ideas why not check out Google by typing *Turned wooden Christmas ornaments* or replacing Turned with *Pyrography* or *Scroll Sawed*.

Multiple ideas are at your fingertips.

Warrick displayed a few of his when he first announced the Challenge and Kerry showed one of his earlier makings as a promotion, (attached)