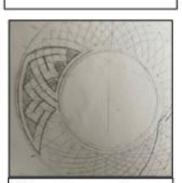

3. Draw the triangles as shown in diagram 3.

4. Working from these triangles complete the pattern as in 4.

You now have a Celtic pattern (5). Similar patterns can be seen in *The Book of Kells*. That book can be viewed in Trinity College, Dublin if you have the patience to join the thousands of tourists who line up for a brief glimpse of this historic treasure. My source for the pattern was the book, *Celtic Art*, by George Bain. This book gives lots of information about Celtic Art and goes into the structure of many of the patterns.

Here I have used a black pen over the pencil and then erased the unwanted lines.

I wanted to draw a border around a square, so the corner treatment of the pattern is important.

This pattern may be drawn to fit into other shapes than squares or rectangles.