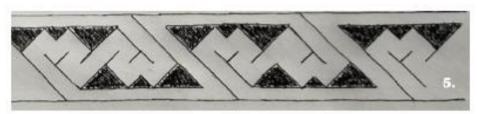

3. Draw the triangles as shown in diagram 3.

4. Working from these triangles complete the pattern as in 4.

You now have a Celtic pattern (5). Similar patterns can be seen in *The Book of Kells*. That book can be viewed in Trinity College, Dublin if you have the patience to join the thousands of tourists who line up for a brief glimpse of this historic treasure. My source for the pattern was the book, *Celtic Art*, by George Bain. This book gives lots of information about Celtic Art and goes into the structure of many of the patterns.

Here is the pattern I burnt on a piece of recycled silky oak.

George Bain writes that this pattern comes from the 'Pictish School of Celtic Art'. The Picts lived in Scotland in the early Middle Ages. I have used Celtic patterns and designs for woodcarving and pyrography.