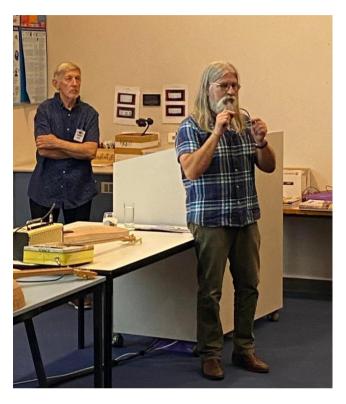

Our second visit to the Redcliffe State High School earlier this month was again a successful event greatly appreciated by students and staff. A big thank you to our three speakers Maurice Coutanceau, Richard Scriven and John Gorrett from our musical instrument makers. The session concluded with the school presenting us with a certificate of appreciation.

# Musical Instruments

Redcliffe State High School participated in our clubs annual Woodcraft Competition held in conjunction with the Redcliffe Show, as a follow up to their participation Maurice, Richard and John, three of our experienced musical instrument makers gave a presentation to the Year 9 Industrial Technology and design students on instrument making giving the students a good insight into the intricacy of making an instrument, a great community exercise.

**Maurice** 

John