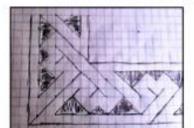

#### This Month's Drawing Exercise

 Draw a rectangle 190 X40 and construct a grid as in 1. Use a ruler and pencil.
 Doing it on graph paper makes it easier. Horizontal and vertical spacings are 10mm.

2. Draw a triangle in the position shown.

3. Draw the triangles as shown in diagram 3.

4. Working from these triangles complete the pattern as in 4.

You now have a Celtic pattern (5). Similar patterns can be seen in *The Book of Kells*. That book can be viewed in Trinity College, Dublin if you have the patience to join the thousands of tourists who line up for a brief glimpse of this historic treasure. My source for the pattern was the book, *Celtic Art*, by George Bain. This book gives lots of information about Celtic Art and goes into the structure of many of the patterns.

Here I have used a black pen over the pencil and then erased the unwanted lines.

I wanted to draw a border around a square, so the corner treatment of the pattern is important.

This pattern may be drawn to fit into other shapes than squares or rectangles.