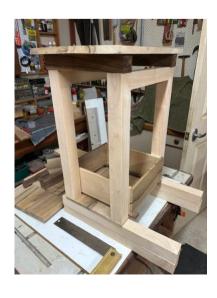

# Making a pair of bedside tables from scratch.

The tables that I made some 40 plus years ago have seen their day and it is time to replace them with a design that is representative of changed ideas,

#### PART 2

**6:** After cutting and shaping the main components of the tables and gluing the mitred corners of the legs it was time to dry assemble the top to confirm the proportions of the design.

**7:** Fortunately, I have a fair stash of blackheart sassafras to select the suitable pieces to cover the bottom shelf and drawers, although I did have to add 20mm to the width of the selves.

The additional 20mm glued and clamped.

**8:** With all the drawer components and runners now ready for final fixing it was set up to decide on the final fixing positions of the lower shelf and drawer runners prior to dovetailing and final fixing of all components. The first process being dowels to leg frames, Albizia top rails and sassafras top.

The finished table should appear in next month's Show and Tell.

Kerry Cameron