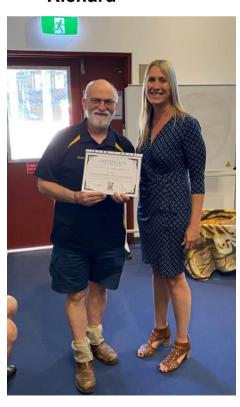

Our second visit to the Redcliffe State High School earlier this month was again a successful event greatly appreciated by students and staff. A big thank you to our three speakers Maurice Coutanceau, Richard Scriven and John Gorrett from our musical instrument makers. The session concluded with the school presenting us with a certificate of appreciation.

#### **Richard**

President Ernie being presented with a Certificate of Appreciation by Deputy Principal Angela Auton

Marilyn, Ed and Ernie with Kerri-Ann Dooly following the announcement that the LNP supports our grant request for a new Woodmizer.