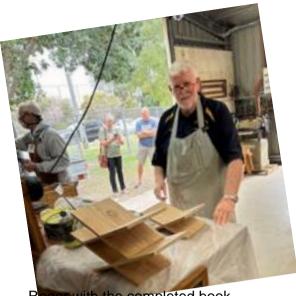

## **SHOW and TELL**

Roger with the completed book readers that he made for the Redcliffe RSL. Well done, Roger.

Maurice explaining his process in making this magnificent 'Harry Potter' replica sword for his grandson.