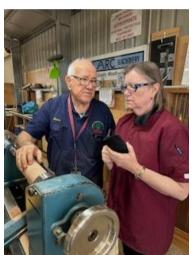

# Feature artícle

The making of Salt and Pepper mills conducted by Bruce Parker. Story and photos by Maureen Kowalski

As usual, we have been spoiled again by an offer from Bruce Parker to show us how to turn salt and pepper mills.

Bruce looked like he was preparing for surgery, with all the relevant tools etc. out on the bench for us to use. We started by roughing down our piece of beautiful silky oak which I believe was prepared for us by Maz (when does that woman ever sleep?) As there was 5 of us making the mills there was a few of us not quite so as advanced as the others, which was fine as Bruce allowed us to do it at our own pace. There were rounds going off centre, heads being scratched (me), and Andy skiting that he had 10mm something or other??? Needless to say, it was lots of fun and we have a peppermill to show for our morning's effort. Unfortunately, I had a lot of trouble with the top of the mill and no matter how I turned it, it kept resembling something. MMMMM not sure what!!! Anyway, it now looks like a spaceship, and it works.

A very big thank you to Bruce for your guidance, patience and most of all time.

#### Maureen.

**Bruce and Wendy** 

Andy with questions

Concentration

Maureen, Bruce and Andy excited with the process.