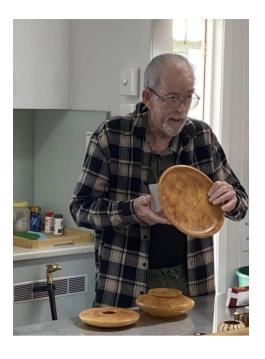

John showing and reminiscing on some of his past work.

More of John's work

Here is a link to The Art of Wood Exhibition 2024 NZ to enjoy.

https://exhibition.naw.org.nz/awards

Warrick with his contrasting resin enthused lidded container