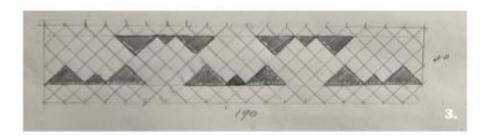

3. Draw the triangles as shown in diagram 3.

4. Working from these triangles complete the pattern as in 4.

You now have a Celtic pattern (5). Similar patterns can be seen in *The Book of Kells*. That book can be viewed in Trinity College, Dublin if you have the patience to join the thousands of tourists who line up for a brief glimpse of this historic treasure. My source for the pattern was the book, *Celtic Art*, by George Bain. This book gives lots of information about Celtic Art and goes into the structure of many of the patterns.