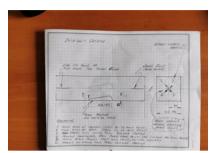

#### **Turning**

- Mount the 40mm square block into a four-jaw chuck and apply gentle force with the tail stock to the centre of the paper glued joint.
- Sketch the inside shape onto the outside of the block then turn the shape into the block. Refer Fig 2
- Now remove the turned block from the lathe. Mark end of block 1 to 4 (each end block) and draw an
  arrow pointing to centre point on each block. Refer Fig 3 sketch. This will help aligning the 4 pieces
  on the final glue up.

- Mount the 40mm square block into a four-jaw chuck and apply gentle force with the tail stock to the centre of the paper glued joint.
- Sketch the inside shape onto the outside of the block then turn the shape into the block. Refer Fig 2
- Now remove the turned block from the lathe. Mark end of block 1 to 4 (each end block) and draw an
  arrow pointing to centre point on each block. Refer Fig 3 sketch. This will help aligning the 4 pieces
  on the final glue up.

rig 3 – Sketch up Sneet snowing end markings

e before

- With a sharp chisel or thin bladed knife, split the paper joint.
- You should have four separate quarter turned pieces. Refer Fig 4.
- After the four pieces are separated, flip the inside marked arrow 180 degrees. All four arrows should now point to the outside corners.
- The outside turned shape is now on the inside.
- Keeping the 1 to 4 marking sequence, apply glue the entire length of the quarter segment, use rub glued joint technique.
- When the two quarters are glued, complete the two-half gluing. You should now have a square block, fully glued with the outside turning now on the inside.