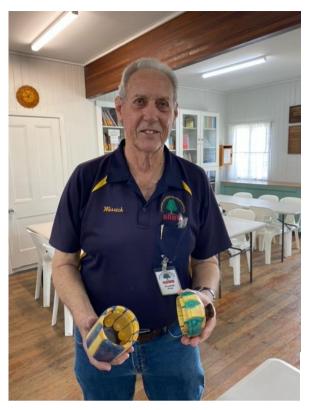

John showing and reminiscing on some of his past work.

More of John's work

Here is a link to The Art of Wood Exhibition 2024 NZ to enjoy.

https://exhibition.naw.org.nz/awards

Warrick with his contrasting resin enthused lidded container