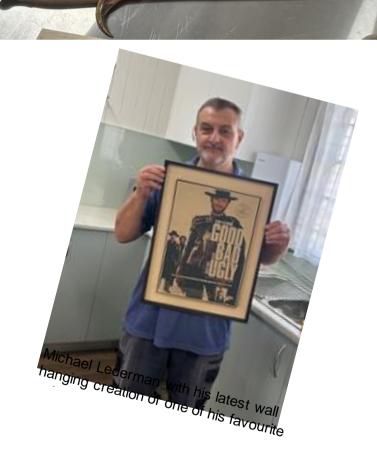

Michael with his coloured stick art piece.

Ken with yet another of his threaded lidded boxes.