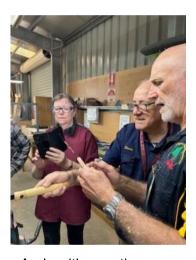

# Feature artícle

The making of Salt and Pepper mills conducted by Bruce Parker. Story and photos by Maureen Kowalski

As usual, we have been spoiled again by an offer from Bruce Parker to show us how to turn salt and pepper mills.

Bruce looked like he was preparing for surgery, with all the relevant tools etc. out on the bench for us to use. We started by roughing down our piece of beautiful silky oak which I believe was prepared for us by Maz (when does that woman ever sleep?) As there was 5 of us making the mills there was a few of us not quite so as advanced as the others, which was fine as Bruce allowed us to do it at our own pace. There were rounds going off centre, heads being scratched (me), and Andy skiting that he had 10mm something or other??? Needless to say, it was lots of fun and we have a peppermill to show for our morning's effort. Unfortunately, I had a lot of trouble with the top of the mill and no matter how I turned it, it kept resembling something. MMMMM not sure what!!! Anyway, it now looks like a spaceship, and it works.

A very big thank you to Bruce for your guidance, patience and most of all time.

#### Maureen.

**Bruce and Wendy** 

Andy with questions

Concentration

Maureen, Bruce and Andy excited with the process.