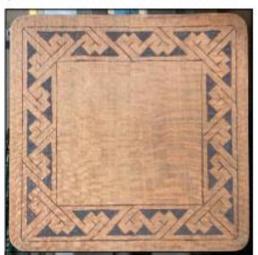

Here is the pattern I burnt on a piece of recycled silky oak.

George Bain writes that this pattern comes from the 'Pictish School of Celtic Art'. The Picts lived in Scotland in the early Middle Ages. I have used Celtic patterns and designs for woodcarving and pyrography.