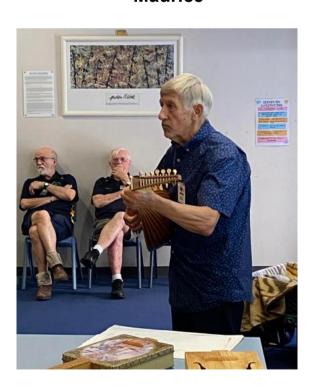

Our second visit to the Redcliffe State High School earlier this month was again a successful event greatly appreciated by students and staff. A big thank you to our three speakers Maurice Coutanceau, Richard Scriven and John Gorrett from our musical instrument makers. The session concluded with the school presenting us with a certificate of appreciation.

# Musical Instruments

Redcliffe State High School participated in our clubs annual Woodcraft Competition held in conjunction with the Redcliffe Show, as a follow up to their participation Maurice, Richard and John, three of our experienced musical instrument makers gave a presentation to the Year 9 Industrial Technology and design students on instrument making giving the students a good insight into the intricacy of making an instrument, a great community exercise.

**Maurice** 

John