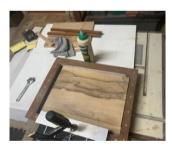

# Making a pair of bedside tables from scratch.

The tables that I made some 40 plus years ago have seen their day and it is time to replace them with a design that is representative of changed ideas,

#### PART 2

**6:** After cutting and shaping the main components of the tables and gluing the mitred corners of the legs it was time to dry assemble the top to confirm the proportions of the design.

**7:** Fortunately, I have a fair stash of blackheart sassafras to select the suitable pieces to cover the bottom shelf and drawers, although I did have to add 20mm to the width of the selves.

The additional 20mm glued and clamped.

**8:** With all the drawer components and runners now ready for final fixing it was set up to decide on the final fixing positions of the lower shelf and drawer runners prior to dovetailing and final fixing of all components. The first process being dowels to leg frames, Albizia top rails and sassafras top.

The finished table should appear in next month's Show and Tell.

Kerry Cameron