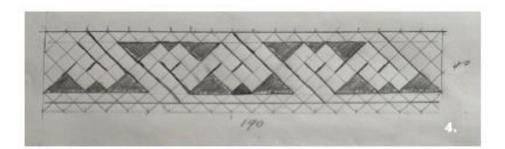

3. Draw the triangles as shown in diagram 3.

4. Working from these triangles complete the pattern as in 4.

You now have a Celtic pattern (5). Similar patterns can be seen in *The Book of Kells*. That book can be viewed in Trinity College, Dublin if you have the patience to join the thousands of tourists who line up for a brief glimpse of this historic treasure. My source for the pattern was the book, *Celtic Art*, by George Bain. This book gives lots of information about Celtic Art and goes into the structure of many of the patterns.

Here I have used a black pen over the pencil and then erased the unwanted lines.

I wanted to draw a border around a square, so the corner treatment of the pattern is important.

This pattern may be drawn to fit into other shapes than squares or rectangles.