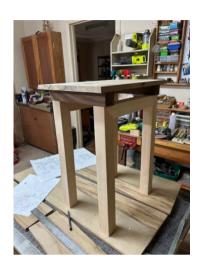

# Making a pair of bedside tables from scratch.

The tables that I made some 40 plus years ago have seen their day and it is time to replace them with a design that is representative of changed ideas,

#### PART 2

**6:** After cutting and shaping the main components of the tables and gluing the mitred corners of the legs it was time to dry assemble the top to confirm the proportions of the design.

**7:** Fortunately, I have a fair stash of blackheart sassafras to select the suitable pieces to cover the bottom shelf and drawers, although I did have to add 20mm to the width of the selves.

The additional 20mm glued and clamped.

**8:** With all the drawer components and runners now ready for final fixing it was set up to decide on the final fixing positions of the lower shelf and drawer runners prior to dovetailing and final fixing of all components. The first process being dowels to leg frames, Albizia top rails and sassafras top.

The finished table should appear in next month's Show and Tell.

Kerry Cameron